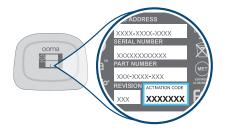

PUREVoice<sup>®</sup> HE

# **Ooma Activation Credit**

Say goodbye to your phone company and we will give you \$30!

## How the Ooma Activation Credit works:

- Purchase an Ooma Telo at any authorized retailer
- Activate your device at ooma.com (Valid for Telo UPC codes 892943000279, 892943002445 and Amazon ASIN B0014XMEYA ONLY)
- Submit the required information and get a \$30 credit on the credit card associated with your new Ooma account\*

#### Where do I find my activation code?



#### Questions? Call us at 855-274-0047

## How to Claim Your Credit:

- 1 Go to www.ooma.com/credit and enter the required information, including Offer Code 60815, Activation Code, copy of sales receipt, and contact information.
- 2 Service must be activated within 30 days of the purchase date, maintained for a minimum of 60 days and account must be in good standing to qualify.
- 3 You may track the status of your credit at www.rebateresearch.com/oomatelo
- 4 Keep a copy of all submission materials for your records.
- 5 Allow 8 to 10 weeks after submission for credit to post to credit card account.

# Available at Authorized Retailers

B&H Photo, Best Buy, BJ's, Datavision, Fry's, Home Depot, Lowe's, Microcenter, Newegg, Office Depot, Ooma.com, PC Richard, Staples, Target, Tiger Direct,